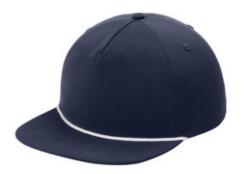

# Port Authority® 5-Panel Poly Rope Cap C981

- 95/5 polyester/spandex
- Unstructured
- Mid-profile
- Flat bill w ith rope detail
- 5 panels
- 7-position adjustable snapback closure

front

back