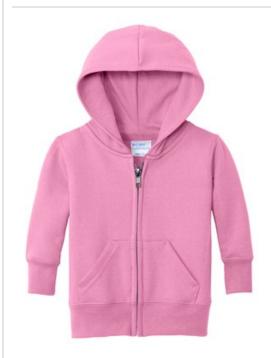

# Port & Company<sup>®</sup> Infant Core Fleece Full-Zip Hooded Sweatshirt. CAR78IZH

Our popular 7.8-ounce hooded sweatshirt designed for the smallest family members. Color-coordinated with our adult PC78, 7.8-ounce Core Fleece Sweatshirts.

- 7.8-ounce, 50/50 cotton/poly fleece
- Air jet yarn for softness
- No draw cord at hood