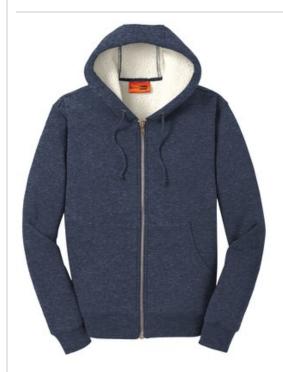

# CornerStone<sup>®</sup> Heavyweight Sherpa-Lined Hooded Fleece Jacket. CS625

For chilly days on the jobsite, nothing beats this hardworking fleece jacket. This versatile, heavy duty jacket can be worn fall through spring.

- 32-ounce, 53/47 cotton/poly fleece bonded to 100% polyester high-pile fleece
- 2-ounce polyfill in sleeves for added warmth
- Hood with dyed-to-match draw cord
- Heavy-duty metal zipper
- Rib knit cuffs and waistband
- Front hand w armer pockets