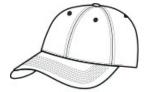

## CornerStone® Canvas Cap. CS810

Fabric 100% cotton canvas

- Structure Structured
- Profile Mid
- Features Moisture-wicking sw eatband
- Closure 7-position adjustable snapback

front

back