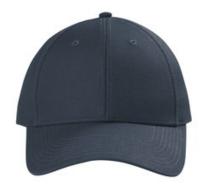

## CornerStone® Canvas Cap. CS810

Fabric 100% cotton canvas

- Structure Structured
- Profile Mid
- Features Moisture-wicking sw eatband
- Closure 7-position adjustable snapback

front

back