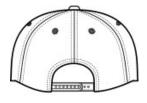

## CornerStone® Canvas Cap. CS810

Fabric 100% cotton canvas

- Structure Structured
- Profile Mid
- Features Moisture-wicking sw eatband
- Closure 7-position adjustable snapback

front

back