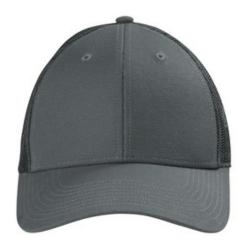

## CornerStone® Canvas Mesh Back Cap. CS811

- Fabric 100% cotton canvas bill and front two panels; 100% polyester woven mesh mid and back panels
- Structure Structured
- Profile Mid
- Features Moisture-wicking sw eatband
- Closure 7-position adjustable snapback