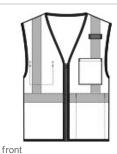

# CornerStone <sup>®</sup> ANSI 107 Class 2 Mesh Zippered Vest. CSV102

This breathable vest features jobsite must-haves like four storage pockets and a mic clip.

- 100% polyester mesh for breathability
- Durable, reflective 2-inch tape meets ANSI 107
- requirements and provides 360-degree visibility on body
- Left chest mesh pocket for essentials
- Two layered mesh interior right chest pockets: one is
- divided into four equal parts to separate implements
- Interior low er left mesh pocket for additional storage
- Mic clip at left chest for easy access
- Molded center front zipper closure
- This garment must be fully zipped to be in compliance with ANSI 107 standards