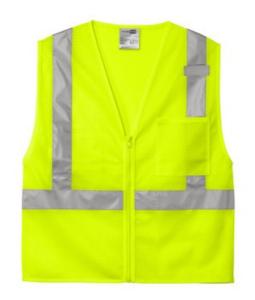

# CornerStone <sup>®</sup> ANSI 107 Class 2 Mesh Zippered Vest. CSV102

This breathable vest features jobsite must-haves like four storage pockets and a mic clip.

- 100% polyester mesh for breathability
- Durable, reflective 2-inch tape meets ANSI 107
- requirements and provides 360-degree visibility on body
- Left chest mesh pocket for essentials
- Two layered mesh interior right chest pockets: one is
- divided into four equal parts to separate implements
- Interior low er left mesh pocket for additional storage
- Mic clip at left chest for easy access
- Molded center front zipper closure
- This garment must be fully zipped to be in compliance with ANSI 107 standards