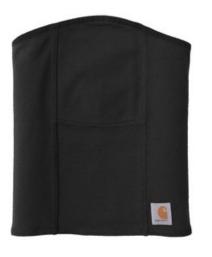

## Carhartt <sup>®</sup> Cotton Blend Filter Pocket Gaiter CT105086

There¿s just no harder working choice than Carhartt for a rugged, ultraversatile gaiter that outdoes ordinary gaiters. Designed for breathability, this comfortable gaiter features a double layer pocket at the nose and mouth to accommodate an optional filter. An adjustable locking draw cord in the back helps ensure a customized fit.

- 95/5 cotton/spandex
- 100% cotton lining for filter pocket
- Double layer 4" x 4" filter pocket at the nose and mouth (filter not included)
- Fits PM 2.5 filter (not included)
- Binding at the top and bottom hem
- Carhartt logo at the low er left hem
- Adjustable locking draw cord in back
- Ideal for outdoor or indoor use
- Machine w ashable
- Non-returnable