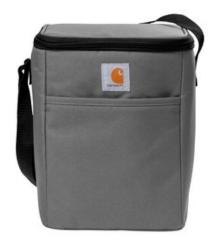

## Carhartt<sup>®</sup> Vertical 12-Can Cooler. CT89032822

Designed with a vertical shape to fit in any worker's or student's locker, this seam-sealed cooler delivers by keeping your favorite beverages chilled and handy.

- 600D polyester
- Rain Defender<sup>®</sup> durable water repellent (DWR)
- Seam-sealed to prevent ice from leaking as it melts
- Fully insulated main compartment can hold up to twelve 12-ounce cans
- Front zippered pocket
- Adjustable shoulder strap
- Carhartt label sew n on front
- Capacity: 8L
- Dimensions: 11"h x 8"w x 5.75"l; Approx. 488 cubic inches