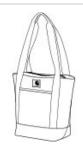

## Carhartt<sup>®</sup> Tote 18-Can Cooler. CT89101701

This tote cooler is just what you need when you're camping, on the jobsite or having a picnic by the lake. Insulated and seam-sealed, your food and drinks will stay fresh and cool.

- 600D polyester
- Rain Defender<sup>®</sup> durable water repellent (DWR)
- Seam-sealed to prevent ice from leaking as it melts
- Fully insulated main compartment can hold up to 18 12ounce cans
- Interior mesh pocket to store water bottle or other
- essentials
- Front zippered pocket
- Sturdy shoulder straps
- Carhartt label sew n on front
- Capacity: 15L

Dimensions: 13"h x 15.75"w x 7"l; Approx. 915 cubic inches

Note: Bags not intended for use by children 12 and under.

front

COLOR INFORMATION

Please note: PMS code information is shown only when an exact match is available.