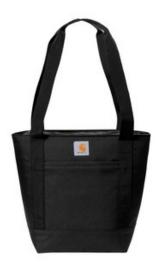

## Carhartt<sup>®</sup> Tote 18-Can Cooler. CT89101701

This tote cooler is just what you need when you're camping, on the jobsite or having a picnic by the lake. Insulated and seam-sealed, your food and drinks will stay fresh and cool.

- 600D polyester
- Rain Defender<sup>®</sup> durable water repellent (DWR)
- Seam-sealed to prevent ice from leaking as it melts
- Fully insulated main compartment can hold up to 18 12ounce cans
- Interior mesh pocket to store water bottle or other
- essentials
- Front zippered pocket
- Sturdy shoulder straps
- Carhartt label sew n on front
- Capacity: 15L

Dimensions: 13"h x 15.75"w x 7"l; Approx. 915 cubic inches

Note: Bags not intended for use by children 12 and under.

front

COLOR INFORMATION

Please note: PMS code information is shown only when an exact match is available.