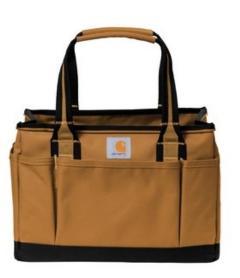

## Carhartt<sup>®</sup> Utility Tote. CT89121325

This rugged tote is versatile enough to lug around all your w ork gear, keep near your w ork bench or toss in the truck and haul everything you need-regardless of light rain. Made from durable heavyw eight canvas, this ultra-tough tote never stops performing. A sturdy base helps ensure it can stand on its ow n.

- 600D polyester
- Rain Defender<sup>®</sup> durable water repellent (DWR)
- Large opening into main compartment
- Dual w ebbing haul handles w ith comfort grip
- 11 exterior pockets, 6 interior pockets and 7 interior loops
- Sturdy base to help tote remain upright
- Carhartt label sew n on front
- Capacity: 14L
- Dimensions: 9.5"h x 13.5"w x 8"l; Approx. 854 cubic inches

Note: Bags not intended for use by children 12 and under.

front

COLOR INFORMATION

Please note: PMS code information is shown only when an exact match is available.

PMS BLACK C