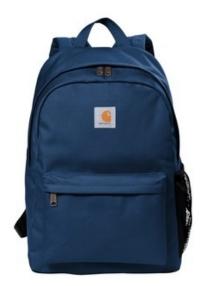

## Carhartt<sup>®</sup> Canvas Backpack. CT89241804

This no-nonsense pack is built for everyday hauling. Made of canvas with a water-shedding coating, it can easily handle any work or school commute.

- 500D polyester
- Rain Defender<sup>®</sup> durable water repellent (DWR)
- Large main compartment with elastic pocket
- Front zippered pocket with 2 mesh pockets and key fob
- Mesh side pocket
- Padded shoulder straps for comfort
- Carhartt label sew n on front
- Capacity: 21L
- Dimensions: 17.5"h x 12"w x 6"l

Note: Bags not intended for use by children 12 and under.

front