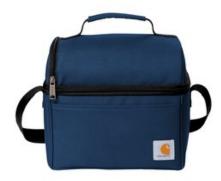

## Carhartt<sup>®</sup> Lunch 6-Can Cooler. CT89251601

Whether you want your leftovers to stay warm 'til lunch or that six-pack to stay cool 'til clock-out, this seam-sealed, insulated cooler is up to the task. A separate top compartment helps you avoid crushed sandwiches and chips.

- 600D polyester
- Rain Defender<sup>®</sup> durable w ater repellent (DWR)
- Seam-sealed to prevent ice from leaking as it melts
- Insulated top compartment to separate food
- Fully insulated main compartment can hold up to six 12ounce cans
- Front slash pocket
- Shoulder strap and top handle
- Carhartt label sew n on front
- Capacity: 11L
- Dimensions: 9"h x 10"w x 7"l; Approx. 671 cubic inches