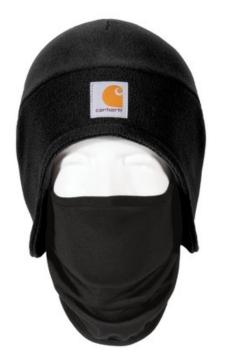

## Carhartt<sup>®</sup> Fleece 2-In-1 Headwear. CTA202

If you work and play outdoors in the winter, you need this 2in-1 hat and face mask.

- Hat: 100% polyester fleece for w armth
- Pull-dow n face mask: 92/8 poly/spandex Carhartt Force <sup>®</sup>

fabric fights odors; FastDry  $^{\ensuremath{\mathbb{B}}}$  technology wicks aw ay sweat for comfort

- Mask can be tucked up into hat when not in use
- Carhartt label sew n on front