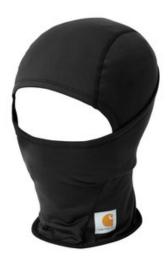

## Carhartt Force <sup>®</sup> Helmet-Liner Mask. CTA267

Be warm in the bitter cold. Wicks sweat, takes the fight to odor and wins in a technical knockout.

- 92/8 poly/spandex blend with fleeced interior for comfort and warmth
- $\, \bullet \,$  Carhartt Force  $^{\circledR}$  fabric fights odors; FastDry  $^{\circledR}$  technology wicks away sweat for comfort
- Full facial protection that extends below the neckline
- Face mask pulls down below the chin when not needed
- Flat seam construction enhances comfort
- Carhartt label printed on front
- Carhartt Force ® logo printed on back