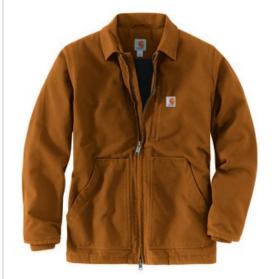

# Carhartt<sup>®</sup> Tall Sherpa-Lined Coat CTT104293

Classic Carhartt style meets Carhartt durability in this coat which features our signature cotton duck fabric for a tough exterior and a soft sherpa lining for warmth and comfort.

- 12-ounce, 100% ring spun cotton washed duck
- Sherpa-lined body for warmth
- Quilted-nylon lined sleeves for easy on-and-off
- Under-collar snaps for optional hood (sold separately)
- Pleated bi-sw ing back for additional range of motion
- Left chest pocket with zipper closure
- Tw o interior pockets
- Tw o large, sherpa-lined handwarming front pockets
- Interior rib knit storm cuffs help keep out the cold
- Carhartt-strong, triple-stitched main seams for added durability
- Carhartt label sew n on left pocket
- Loose fit