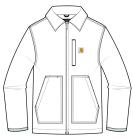

- 12-ounce, 100% ring spun cotton washed duck
- Sherpa-lined body for warmth
- Quilted-nylon lined sleeves for easy on-and-off
- Under-collar snaps for optional hood (sold separately)
- Pleated bi-sw ing back for additional range of motion
- Left chest pocket with zipper closure
- Tw o interior pockets
- Tw o large, sherpa-lined handwarming front pockets
- Interior rib knit storm cuffs help keep out the cold
- Carhartt-strong, triple-stitched main seams for added durability
- Carhartt label sew n on left pocket
- Loose fit

Machine Wash Warm Separately. Do Not Bleach. Tumble Dry Low. Do Not Iron Ornamentation. Steam Iron Shell Only.

front

back