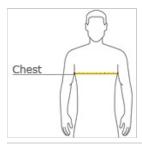

#### HOW TO MEASURE

### CHEST WIDTH

Measure under the arm and around the fullest part of the chest with arms down, keeping tape horizontal.