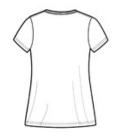

# District<sup>®</sup> Women's Perfect Tri<sup>®</sup> V-Neck Tee.

Lightweight and extra soft, this tee is perfect.

- 4.5-ounce, 50/25/25 poly/combed ring spun cotton/rayon, 32 singles
- 1X1 rib knit neck
- Shoulder to shoulder taping
- Tear-aw ay label

Machine wash cold with like colors. Only non-chlorine bleach when needed. Tumble dry low. Warm iron if necessary.

front

back