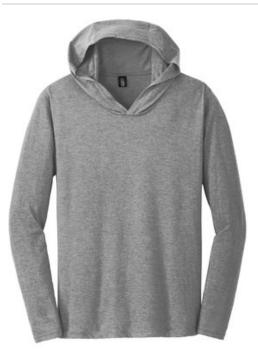

# District<sup>®</sup> Perfect Tri<sup>®</sup> Long Sleeve Hoodie. DM139

A lightw eight tri-blend essential that's perfect all year round.

- 4.5-ounce, 50/25/25 poly/combed ring spun cotton/rayon, 32 singles
- Tear-aw ay label
- Shoulder to shoulder taping