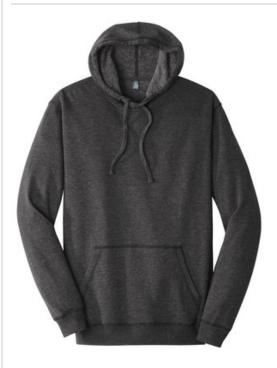

## District<sup>®</sup> Lightweight Fleece Hoodie. DM391

This lightw eight hoodie is extra soft for go-anyw here style.

- 6.5-ounce, 55/45 combed ring spun cotton/poly fleece
- Tear-aw ay label
- Coverstitch details
- Back neck tape
- Dyed-to-match draw cords
- 2x2 rib knit cuffs and hem