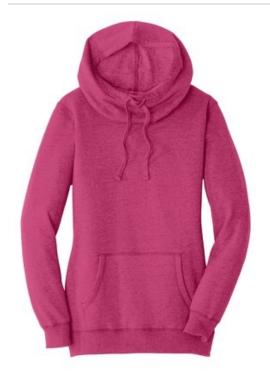

# District <sup>®</sup> Women's Lightweight Fleece Hoodie. DM493

# Soft and lightw eight, this hoodie works year-round.

- 6.5-ounce, 55/45 combed ring spun cotton/poly fleece
- Cow I neck converts to hood
- Dyed-to-match draw cords
- Coverstitch details
- Back neck tape
- Slightly longer length
- 2x2 rib knit cuffs and hem
- Tear-aw ay label