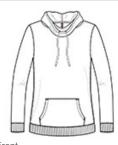

# District <sup>®</sup> Women's Lightweight Fleece Hoodie. DM493

# Soft and lightw eight, this hoodie works year-round.

- 6.5-ounce, 55/45 combed ring spun cotton/poly fleece
- Cow I neck converts to hood
- Dyed-to-match draw cords
- Coverstitch details
- Back neck tape
- Slightly longer length
- 2x2 rib knit cuffs and hem
- Tear-aw ay label