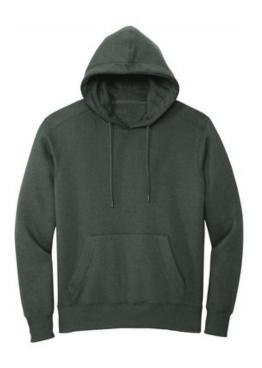

## District <sup>®</sup> Perfect Weight <sup>®</sup> Fleece Hoodie DT1101

Perfect fleece in our premium 8.26-ounce w eight.

- 8.26-ounce, 80/20 combed ring spun cotton/poly fleece;
- 100% combed ring spun cotton face (Solids, Heathered Steel)
- 8.26-ounce, 65/35 combed ring spun cotton/poly fleece (All
- other heathered colors)
- Jersey-lined hood
- Dyed-to-match draw cords with metal tips
- Twill back neck tape
- 2x1 rib knit cuffs and hem
- Tear-aw ay label