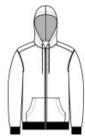

# **CARE INSTRUCTIONS**

Machine wash cold with like colors. Do not bleach. Tumble dry low. Cool iron if necessary.

front