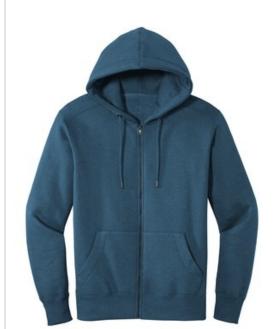

# District <sup>®</sup> Perfect Weight <sup>®</sup> Fleece Full-Zip Hoodie DT1103

Perfect fleece in our premium 8.26-ounce w eight.

- 8.26-ounce, 80/20 combed ring spun cotton/poly fleece;
  100% combed ring spun cotton face (Solids, Heathered Steel)
- 8.26-ounce, 65/35 combed ring spun cotton/poly fleece (All other heathered colors)
- Jersey-lined hood
- Dyed-to-match draw cords w ith metal tips
- Tw ill back neck tape
- 2x1 rib knit cuffs and hem
- Tear-aw ay label