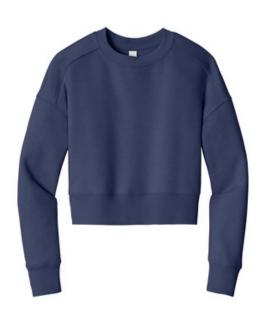

# District <sup>®</sup> Women's Perfect Weight <sup>®</sup> Fleece Cropped Crew DT1105

Perfect fleece in our premium 8.26-ounce w eight.

- 8.26-ounce, 80/20 combed ring spun cotton/poly; 100% combed ring spun cotton face (Solids)
- 8.26-ounce, 65/35 combed ring spun cotton/poly blend
- (Heathered colors)
- Drop shoulder
- Tw ill back neck tape
- 2x1 rib knit neck, cuffs and hem
- Tear-aw ay label