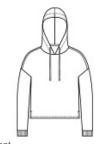

# $\mathsf{District}^{\mathbb{R}}$ Women's Perfect $\mathsf{Tri}^{\mathbb{R}}$ Midi Long Sleeve Hoodie DT1390L

The perfect hoodie tee crafted from three yarns with a modest crop for an effortlessly cool look.

- 4.5-ounce, 50/25/25 poly/combed ring spun cotton/rayon,
   32 singles
- Modest crop
- Unlined hood with self-fabric draw cords
- 1x1 rib knit cuffs
- Drop shoulder
- Shoulder to shoulder taping
- Finished hem with side vents
- Relaxed fit
- Tear-aw ay label