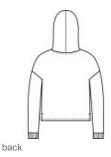

# $\mathsf{District}^{\mathbb{R}}$ Women's Perfect $\mathsf{Tri}^{\mathbb{R}}$ Midi Long Sleeve Hoodie DT1390L

The perfect hoodie tee crafted from three yarns with a modest crop for an effortlessly cool look.

- 4.5-ounce, 50/25/25 poly/combed ring spun cotton/rayon,
   32 singles
- Modest crop
- Unlined hood with self-fabric draw cords
- 1x1 rib knit cuffs
- Drop shoulder
- Shoulder to shoulder taping
- Finished hem with side vents
- Relaxed fit
- Tear-aw ay label