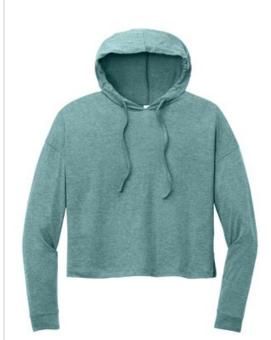

# $\mathsf{District}^{\mathbb{R}}$ Women's Perfect $\mathsf{Tri}^{\mathbb{R}}$ Midi Long Sleeve Hoodie DT1390L

The perfect hoodie tee crafted from three yarns with a modest crop for an effortlessly cool look.

- 4.5-ounce, 50/25/25 poly/combed ring spun cotton/rayon,
   32 singles
- Modest crop
- Unlined hood with self-fabric draw cords
- 1x1 rib knit cuffs
- Drop shoulder
- Shoulder to shoulder taping
- Finished hem with side vents
- Relaxed fit
- Tear-aw ay label