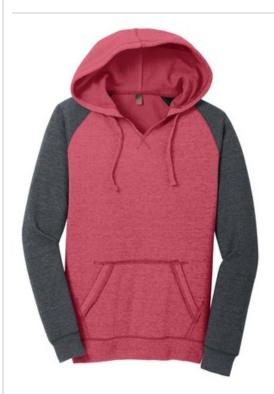

# District<sup>®</sup> Women's Lightweight Fleece Raglan Hoodie. DT296

A comfortable raglan hoodie with a classic varsity feel

- 6.5-ounce, 55/45 combed ring spun cotton/poly fleece
- Tear-aw ay label
- Coverstitch details
- Raw edge details
- Split V-neck
- Dyed-to-match draw cords
- Back neck tape
- 2x2 rib knit cuffs and hem

### COLOR INFORMATION

Please note: PMS code information is shown only when an exact match is available.

Heathered Deep Roy al/ Heathered Charcoal PMS 7687C

Heathered Grey/ Heathered Charcoal

Heathered Red/ Heathered Charcoal PMS 194C