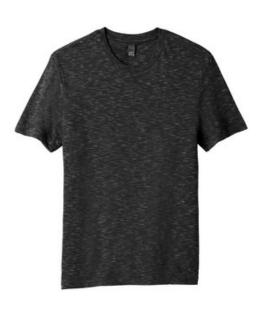

## District <sup>®</sup> Medal Tee. DT564

## Strengthen your style impact.

- 4.9-ounce, 90/10 combed ring spun cotton/poly, 30 singles
- Tear-aw ay label
- 1x1 rib knit neck

\*

Shoulder to shoulder taping