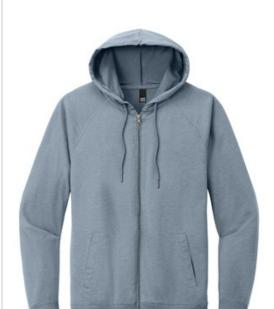

# District<sup>®</sup> Featherweight French Terry <sup>™</sup> Full-Zip Hoodie DT573

A soft hoodie with a laid-back vibe and the casual ease of French terry.

- 4.5-ounce, 70/30 combed ring spun cotton/poly French terry, 40 singles
- Unlined hood
- Dyed-to-match draw cords
- YKK Metaluxe<sup>®</sup> zipper
- Raglan sleeves
- Front pockets
- 2x1 rib knit cuffs and hem
- Tear-aw ay label