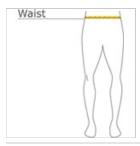

## HOW TO MEASURE

#### WAIST

Measure around the smallest part of the natural  $\ensuremath{\mathbf{w}}$  aist.

#### SIZE CHART

|       | XS    | S     | М     | L     | XL    | 2XL   | 3XL   | 4XL   |
|-------|-------|-------|-------|-------|-------|-------|-------|-------|
| Waist | 26-28 | 29-31 | 32-34 | 35-37 | 38-40 | 41-43 | 44-47 | 48-51 |