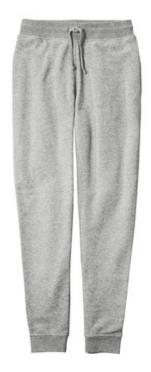

# District<sup>®</sup> V.I.T.<sup>™</sup>Fleece Jogger DT6107

An ideal canvas for decorators, these soft joggers are everything and more at an unbeatable value.

- 8.3-ounce, 65/35 ring spun cotton/polyester
- 100% ring spun cotton face (Solids, Light Heather Grey)
- 60/40 ring spun cotton/polyester (Heathered Charcoal)
- Dyed-to-match exterior draw cords
- Dyed-to-match jersey-lined pockets
- 1x1 rib knit w aistband and cuffs
- Side seamed
- Tear-aw ay label