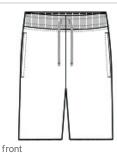

# District<sup>®</sup> V.I.T. <sup>™</sup>Fleece Short DT6108

An ideal canvas for decorators, these soft shorts are everything and more at an unbeatable value.

- 8.3-ounce, 65/35 ring spun cotton/polyester
- 100% ring spun cotton face (Black)
- 60/40 ring spun cotton/polyester (Heathered Charcoal)
- Dyed-to-match exterior draw cords
- Dyed-to-match jersey-lined pockets
- 1x1 rib knit w aistband
- Right patch pocket on back
- Side seamed
- Tear-aw ay label