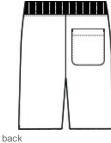

# District<sup>®</sup> V.I.T. <sup>™</sup>Fleece Short DT6108

An ideal canvas for decorators, these soft shorts are everything and more at an unbeatable value.

- 8.3-ounce, 65/35 ring spun cotton/polyester
- 100% ring spun cotton face (Black)
- 60/40 ring spun cotton/polyester (Heathered Charcoal)
- Dyed-to-match exterior draw cords
- Dyed-to-match jersey-lined pockets
- 1x1 rib knit w aistband
- Right patch pocket on back
- Side seamed
- Tear-aw ay label