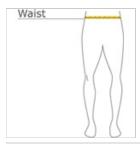

#### HOW TO MEASURE

## WAIST

Measure around the smallest part of the natural  $\ensuremath{\mathbf{w}}$  aist.