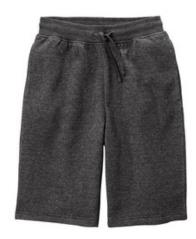

# District<sup>®</sup> V.I.T. <sup>™</sup>Fleece Short DT6108

An ideal canvas for decorators, these soft shorts are everything and more at an unbeatable value.

- 8.3-ounce, 65/35 ring spun cotton/polyester
- 100% ring spun cotton face (Black)
- 60/40 ring spun cotton/polyester (Heathered Charcoal)
- Dyed-to-match exterior draw cords
- Dyed-to-match jersey-lined pockets
- 1x1 rib knit w aistband
- Right patch pocket on back
- Side seamed
- Tear-aw ay label