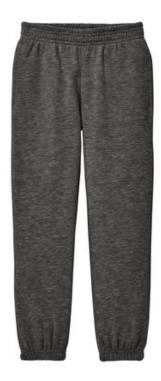

# District<sup>®</sup> Youth V.I.T. <sup>™</sup> Fleece Sweatpant DT6112Y

An ideal canvas for decorators, these soft sweatpants are everything and more at an unbeatable value.

- 8.3-ounce, 65/35 ring spun cotton/polyester
- 100% ring spun cotton face (Solids, Light Heather Grey)
- 60/40 ring spun cotton/polyester (Heathered Charcoal)
- Dyed-to-match jersey-lined pockets
- Self-fabric w aistband and cuffs w ith elastic
- Side seamed
- Tear-aw ay label