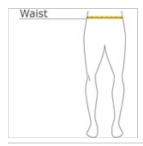

### HOW TO MEASURE

# WAIST

Measure around the smallest part of the natural  $\ensuremath{\mathbf{w}}$  aist.

# SIZE CHART

|       | XS    | S     | M     | L     | XL    |
|-------|-------|-------|-------|-------|-------|
| Size  | 4/5   | 6/8   | 10/12 | 14/16 | 18/20 |
| Waist | 22-23 | 24-25 | 26-27 | 27-28 | 31-32 |