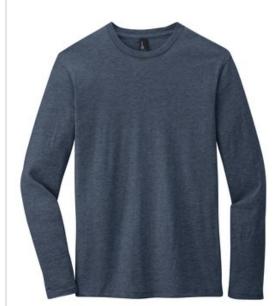

# District<sup>®</sup> Very Important Tee<sup>®</sup> Long Sleeve. DT6200

An important addition to any closet.

- 4.3-ounce, 100% combed ring spun cotton, 34 singles
- 60/40 combed ring spun cotton/poly (Heathers)
- 90/10 combed ring spun cotton/poly (Light Heather Grey)
- Slightly slimmer body
- 1x1 rib knit neck
- Tear-aw ay label
- Shoulder to shoulder taping
- Open hem sleeves