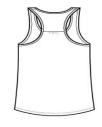

# District <sup>®</sup> Women's V.I.T. <sup>™</sup> Racerback Tank. DT6302

- 4.3-ounce, 100% combed ring spun cotton, 34 singles
- 60/40 combed ring spun cotton/poly (Heathers, Frost)
- Tear-aw ay label
- Self-binding at neck and armholes
- Gathered back detail
- Curved hem