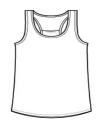

# District <sup>®</sup> Women's V.I.T. <sup>™</sup> Racerback Tank. DT6302

- 4.3-ounce, 100% combed ring spun cotton, 34 singles
- 60/40 combed ring spun cotton/poly (Heathers, Frost)
- Tear-aw ay label
- Self-binding at neck and armholes
- Gathered back detail
- Curved hem