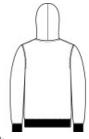

## **CARE INSTRUCTIONS**

Machine Wash Cold With Like Colors. Do Not Bleach. Tumble Dry Low. Warm Iron If Necessary.

front

back