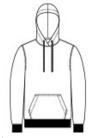

## **CARE INSTRUCTIONS**

Machine Wash Cold With Like Colors. Do Not Bleach. Tumble Dry Low. Warm Iron If Necessary.

front

back