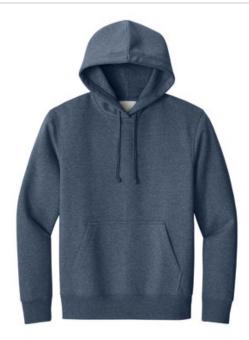

# District<sup>®</sup> V.I.T.<sup>™</sup> Heavyweight Fleece Hoodie

The customer favorite V.I.T. fleece, now in a premium 12ounce weight.

- 12-ounce, 80/20 combed ring spun cotton/poly (Solids, Oatmeal Heather)
- 100% ring spun cotton face (Solids, Oatmeal Heather, Light Heather Grey)
- 75/25 combed ring spun cotton/polyester (Light Heather Grey)
- 60/40 combed ring spun cotton/polyester (Heathers)
- DTG-friendly
- Jersey-lined hood
- Dyed-to-match draw cords and twill back neck tape
- 2x1 rib knit cuffs and hem
- Side seamed
- Tear-aw ay label