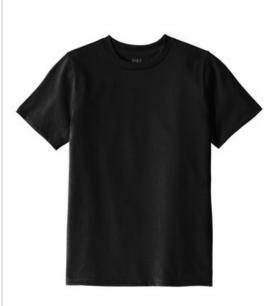

# District <sup>®</sup> Youth Re-Tee <sup>®</sup> DT8000Y

The affordable Re-Tee is 100% recycled fabric and never redyed, made from reclaimed material that otherw ise could end up in a landfill. Soft. Comfy. High-quality. Doing good for the planet feels as good on the inside as it does on the outside.

- 5.3-ounce, 60% recycled cotton/40% recycled polyester, 24 singles
- 54% recycled cotton/40% recycled polyester/6% recycled
- rayon, 24 singles (Light Heather Grey)
- 1x1 rib knit neck
- Shoulder to shoulder taping
- Tag-free label
- A C-FREE<sup>™</sup> carbon neutral product