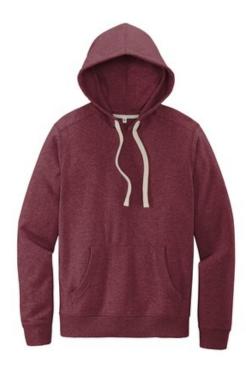

# District<sup>®</sup> Re-Fleece<sup>™</sup>Hoodie DT8100

Our most sustainable fleece yet. District Re-Fleece breathes new life into reclaimed materials with its 100% recycled fabric. Affordable, comfortable and never re-dyed, it's a fleece that just feels good.

- 8.1-ounce, 60% recycled cotton/40% recycled polyester
- 54% recycled cotton/40% recycled polyester/6% recycled rayon (Light Grey Heather)
- Recycled natural color tw ill back neck tape
- Recycled natural color draw cords
- 2x1 rib knit cuffs, pocket opening and hem
- Side seamed
- Coverstitch details throughout
- Recycled, undyed tear-aw ay label
- A C-FREE<sup>®</sup> carbon neutral product