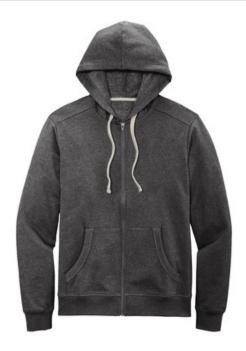

# District<sup>®</sup> Re-Fleece<sup>™</sup>Full-Zip Hoodie DT8102

Our most sustainable fleece yet. District Re-Fleece breathes new life into reclaimed materials with its 100% recycled fabric. Affordable, comfortable and never re-dyed, it's a fleece that just feels good.

- 8.1-ounce, 60% recycled cotton/40% recycled polyester
- 54% recycled cotton/40% recycled polyester/6% recycled rayon (Light Grey Heather)
- Recycled natural color twill back neck tape
- Recycled natural color draw cords
- 2x1 rib knit cuffs, pocket opening and hem
- Metal YKK zipper with dyed-to-match zipper tape
- Side seamed
- Coverstitch details throughout
- Recycled, undyed tear-aw ay label
- A C-FREE<sup>®</sup> carbon neutral product