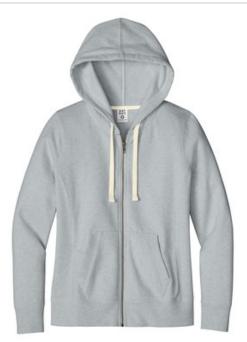

# District<sup>®</sup> Women's Re-Fleece<sup>™</sup>Full-Zip Hoodie DT8103

Our most sustainable fleece yet. District Re-Fleece breathes new life into reclaimed materials with its 100% recycled fabric. Affordable, comfortable and never re-dyed, it's a fleece that just feels good.

- 8.1-ounce, 60% recycled cotton/40% recycled polyester
- 54% recycled cotton/40% recycled polyester/6% recycled rayon (Light Grey Heather)
- Recycled natural color twill back neck tape
- Recycled natural color draw cords
- 2x1 rib knit side panels, cuffs, pocket opening and hem
- Metal YKK zipper with dyed-to-match zipper tape
- Side seamed
- Recycled, undyed tear-aw ay label
- Coverstitch details throughout
- A C-FREE<sup>®</sup> carbon neutral product