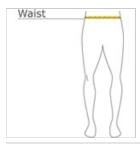

#### HOW TO MEASURE

### WAIST

Measure around the smallest part of the natural  $\ensuremath{\mathbf{w}}$  aist.

### SIZE CHART

|       | XS    | S     | М     | L     | XL    | 2XL   | 3XL   | 4XL   |
|-------|-------|-------|-------|-------|-------|-------|-------|-------|
| Waist | 26-28 | 29-31 | 32-34 | 35-37 | 38-40 | 41-43 | 44-47 | 48-51 |