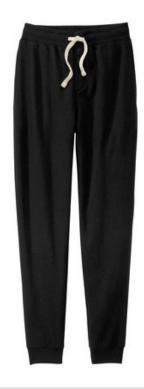

# District<sup>®</sup> Re-Fleece<sup>™</sup> Jogger DT8107

Our most sustainable fleece yet. District Re-Fleece breathes new life into reclaimed materials with its 100% recycled fabric. Affordable, comfortable and never re-dyed, it's a fleece that just feels good.

- 8.1-ounce, 60% recycled cotton/40% recycled polyester
- 2x1 rib knit waistband and cuffs
- Natural recycled exterior draw cord
- Side seamed
- Undyed, recycled, tear-aw ay label
- A C-FREE® carbon neutral product