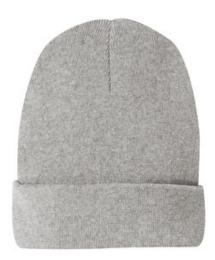

## District<sup>®</sup> Re-Beanie<sup>®</sup> DT815

Made from Re-Fleece  $^{\text{\tiny TM}}$  yarns, this 1x1 rib knit beanie is comfortable and affordable. It uses reclaimed materials that might otherwise end up in a landfill.

- 60% recycled cotton/40% post-consumer recycled polyester
- 54% recycled cotton/40% recycled polyester/6% recycled rayon (Light Heather Grey)
- Undyed, recycled, tear-aw ay label
- The production process infuses each beanie with unique character. Please allow for some color variation
- A C-FREE<sup>®</sup> carbon neutral product