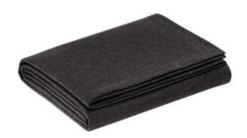

## District<sup>®</sup> Re-Blanket<sup>®</sup> DT81

Made from Re-Fleece  $^{\text{\tiny TM}}$  fabric w hich has never been re-dyed, this warm, soft blanket utilizes reclaimed materials that might otherwise end up in a landfill.

- 8.1-ounce, 60% recycled cotton/40% post-consumer recycled polyester
- 55% recycled cotton/39% post-consumer recycled polyester/6% recycled rayon (Light Heather Grey)
- Fully hemmed
- Dimensions: 50" x 60"
- Undyed, recycled, tear-aw ay label
- A C-FREE<sup>®</sup> carbon neutral product