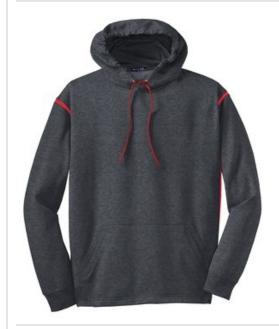

# Sport-Tek<sup>®</sup> Tech Fleece Colorblock Hooded Sweatshirt. F246

Snag-resistant and pill-resistant with a matte finish, this moisture-wicking hoodie owes its high performance to double-knit construction, while a full, athletic cut provides free range of motion.

- 7.1-ounce, 100% polyester
- Grey Heather colors have contrast jersey hood lining
- Taped neck
- Rib knit cuffs
- Half rib knit, half self-fabric hem
- Front pouch pocket

\*Please note: This product is transitioning from woven labels to tag-free labels. Your order may contain a combination of both labels