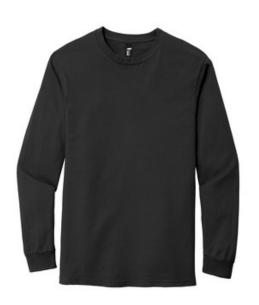

# Gildan Hammer <sup>®</sup> Long Sleeve T-Shirt. H400

- 6-ounce, 100% ring spun cotton
- 90/10 ring spun cotton/poly (Sport Grey)
- 50/50 ring spun cotton/poly (Graphite Heather)
- Seamless non-topstitched 7/8 neck
- Taped neck and shoulders
- Recycled, high-performing black tear-aw ay label
- Rib knit cuffs
- Double-needle sleeves and hem

Please note: This product is transitioning from tear-aw ay labels to recycled, high-performing black tear-aw ay labels. Your order may contain a combination of both labels. CARE INSTRUCTIONS

Machine w ash w arm, inside out, w ith like colors. Only nonchlorine bleach. Tumble dry medium. Do not iron if decorated. Do not dry clean.