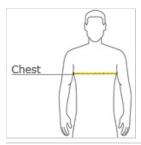

#### HOW TO MEASURE

## CHEST WIDTH

Measure under the arm and around the fullest part of the chest with arms down, keeping tape horizontal.

#### SIZE CHART

|       | XS    | S     | М     | L     | XL    | 2XL   | 3XL   | 4XL   | 5XL   | 6XL   |
|-------|-------|-------|-------|-------|-------|-------|-------|-------|-------|-------|
| Chest | 32-34 | 35-37 | 38-40 | 41-43 | 44-46 | 47-49 | 50-53 | 54-57 | 58-60 | 61-63 |