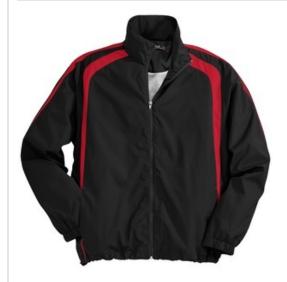

# Sport-Tek<sup>®</sup> Colorblock Raglan Jacket. JST60

A lightw eight top layer, this w ater-repellent jacket takes on unpredictable w eather with athletic colorblocking, superb functionality and exceptional breathability.

- 100% polyester shell
- 100% polyesterjersey lining with mesh insets at gussets for added breathability
- Articulated elbows for greater mobility
- Half elastic, half self-fabric cuffs for comfort
- Side pockets
- Decoration access pocket
- Draw cord hem w ith toggles