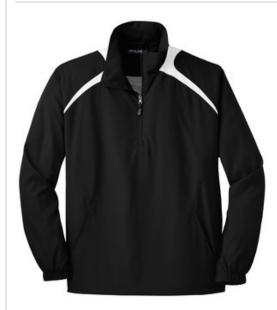

# Sport-Tek<sup>®</sup> 1/2-Zip Wind Shirt. JST75

Our water-repellent wind shirt features a 1/2-zip front that lets you quickly adapt to weather changes.

- 100% polyester shell
- 100% polyester jersey lining with mesh insets at gussets for added breathability
- Articulated elbows for greater mobility
- Half elastic, half self-fabric cuffs for comfort
- Left side seam zipper for easy on/off
- Front slash pockets
- Draw cord hem with toggles

\*Please note: This product is transitioning from woven labels to tag-free labels. Your order may contain a combination of both labels

front