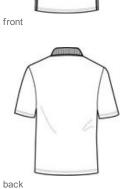

# Sport-Tek $^{\mbox{\scriptsize R}}$ Dri-Mesh $^{\mbox{\scriptsize R}}$ Polo with Tipped Collar and Piping. K467 SPORT-TEK. Tipped collars and piping add style to exceptional moisturewicking performance. • 3.8-ounce, 100% polyester double knit mesh Tag-free label Double-needle shoulders and hem Taped neck • Tipped collar and placket • 2-button placket with pearlized buttons front • Single piping on gussets \*Due to the nature of 100% polyester performance fabrics, special care must be taken throughout the screen printing