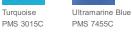

c rims
- Double-needle armhole seams and hem
- Side vents

Note: Model shown reflects sizes XS - 6XL.

### **CARE INSTRUCTIONS**

Machine Wash Cold With Like Colors. Do Not Bleach. Tumble Dry Low. Cool Iron, If Necessary.



front



#### HOW TO MEASURE



#### CHEST WIDTH

Measure under the arm and around the fullest part of the chest with arms down, keeping tape horizontal.

Please note: PMS code information is shown only when an exact match is available.





Hibiscus PMS 2348C



PMS 3597C





PMS 7428C



Grey PMS 7540C



Clov er Green



Coffee Bean PMS 476C



PMS 7539C



PMS 5467C



Deep Berry



PMS 143C







Steel Grey Stone PMS 7540C PMS 452 C



Strong Blue PMS 2133C PMS 109C



Maroon

PMS 7715C

Maui Blue

PMS 2200C



Texas Orange PMS 7584C



Tropical Pink PMS 2452C



White