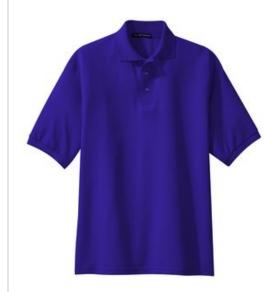

# Port Authority<sup>®</sup> Extended Size Silk Touch™ Polo K500ES/K500

An enduring favorite, our comfortable classic polo is anything but ordinary. With superior wrinkle and shrink resistance, a silky soft hand and an incredible range of styles, sizes and colors, it's a first-rate choice for uniforming just about any

- 5-ounce, 65/35 poly/cotton pique
- Flat knit collar and cuffs
- Metal buttons with dyed-to-match plastic rims
- Double-needle armhole seams and hem
- Side vents

Note: Model shown reflects sizes XS - 6XL.