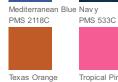

#### CHEST WIDTH

Measure under the arm and around the fullest part of the chest with arms down, keeping tape horizontal.

Please note: PMS code information is shown only when an exact match is available.

Deep Berry

PMS 143C

Steel Grey Stone PMS 7540C PMS 452 C

Strong Blue PMS 2133C PMS 109C

Maroon

PMS 7715C

Maui Blue

PMS 2200C