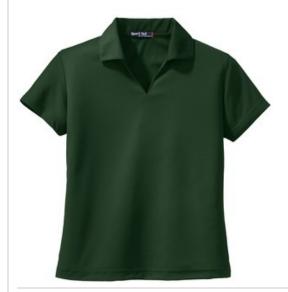

# Sport-Tek $^{\mathbb{R}}$ Women's Dri-Mesh $^{\mathbb{R}}$ V-Neck Polo. L469

Our double poly mesh construction wicks moisture better for superior breathability and comfort.

- 3.8-ounce, 100% polyester double knit mesh
- Double-needle arm seams, shoulders and hem
- Taped neck
- Self-fabric Johnny collar