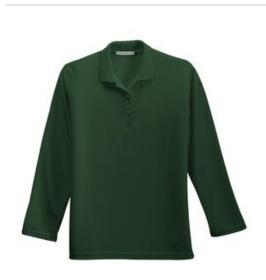

# Port Authority<sup>®</sup> Women's Silk Touch™ Long Sleeve Polo. L500LS

A favorite for years, our Silk Touch  $^{\mbox{\tiny TM}}$  polo is soft, supple and easy to care for. The silky smooth pique knit resists w rinkles w hile the classic long sleeve style looks great on everyone.

- 5-ounce, 65/35 poly/cotton pique
- Flat knit collar
- Double-needle armhole seams and hem
- 3-button reverse placket
- Metal buttons with dyed-to-match plastic rims
- Open hem sleeves
- Side vents