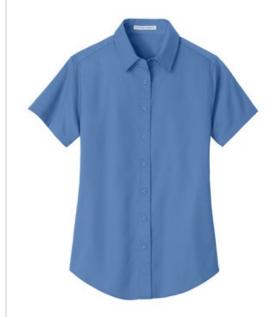

# Port Authority® Women's Short Sleeve Easy Care

This comfortable wash-and-wear shirt is indispensable for the workday. Wrinkle resistance makes this shirt a cut above the competition so you and your staff can be, too.

- 4.5-ounce, 55/45 cotton/poly
- Traditional, relaxed look
- Open collar
- Dyed-to-match buttons
- White, Athletic Gold, Texas Orange, Red, Burgundy, Coffee Bean, Light Blue, Navy, Classic Navy, Steel Grey, Purple and Black have a Light Stone contrast neckband.
- Light Stone and Royal have a Classic Navy contrast neckband.
- Dark Green has a Navy contrast neckband.