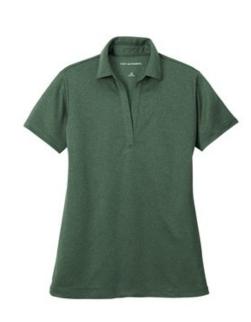

# Port Authority <sup>®</sup> Women's Heathered Silk Touch ТΜ Performance Polo. LK542

Our popular Silk Touch Performance Polos now come in heather colors to expand your uniforming options. Made with PosiCharge ® technology, this snag-resistant and moisturewicking polo will keep you looking polished and ready for anything.

- 4-ounce, 100% polyester
- Snag-resistant
- Moisture-wicking
- PosiCharge technology
- Self-fabric collar
- Tag-free label н.
- V-neck placket