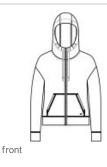

# New Era<sup>®</sup> Women's STS Full-Zip Hoodie LNEA540

A modern twist on heritage style, this hoodie is a perfect layering piece with its smooth face, jacquard interior and pique-like texture.

- 7.8-ounce, 56/44 cotton/poly double knit jacquard
- Heat transfer label for tag-free comfort
- 3-panel hood
- Flat elastic draw cords with dyed-to-match plastic tips
- Drop shoulder
- Metaluxe<sup>®</sup> zipper
- Patch pocket
- Embroidered New Era flag logo on pocket