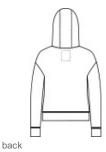

# New Era<sup>®</sup> Women's STS Full-Zip Hoodie LNEA540

A modern twist on heritage style, this hoodie is a perfect layering piece with its smooth face, jacquard interior and pique-like texture.

- 7.8-ounce, 56/44 cotton/poly double knit jacquard
- Heat transfer label for tag-free comfort
- 3-panel hood
- Flat elastic draw cords with dyed-to-match plastic tips
- Drop shoulder
- Metaluxe<sup>®</sup> zipper
- Patch pocket
- Embroidered New Era flag logo on pocket